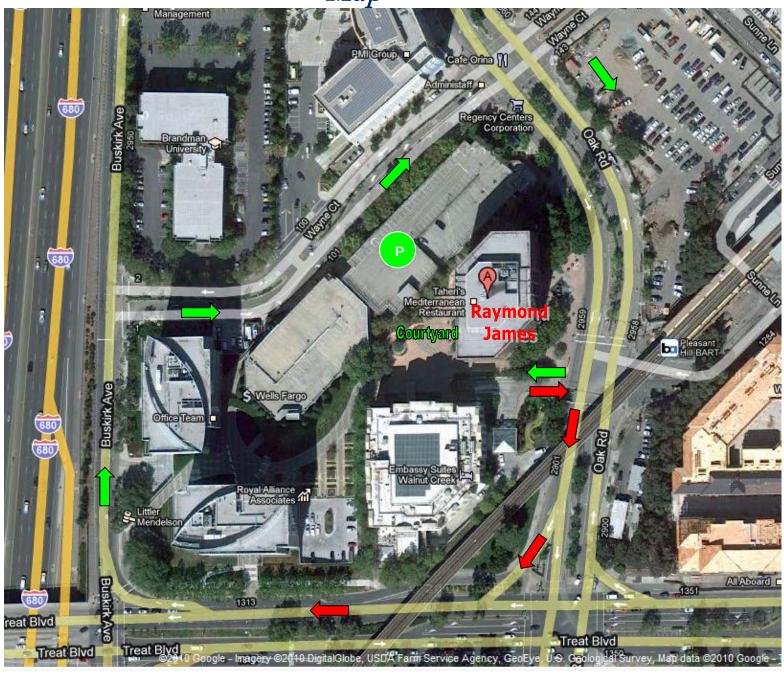

# **Directions**

# Raymond James

2999 Oak Road, 10<sup>th</sup> Floor Suite 1030 Walnut Creek, CA 94597 925-952-5250

\*\*\*Once in garage there is guest parking on <u>level 2 on the right side</u>
\*\*\*Map on Page 3

### From San Jose

- Interstate 680 North to Treat Blvd./Geary Road (Exit 48)
- Continue straight onto Buskirk Avenue (cross Treat Blvd./first stop light)
- Turn right at next light onto Wayne Drive
- Right onto Oak Road
- Pass service entrance and turn right into Embassy Suites/2999 Oak Road
- Proceed straight down ramp into garage
- Turn right at sign for 2999 Oak Road
- **Building entrance and visitor parking is located on the second level** (visitor parking available on 2<sup>nd</sup> level on the right and there is more parking on the 4<sup>th</sup> and 5<sup>th</sup> levels take elevator to level 2)
- Cross courtyard at garage level two to Vodafone building
- Inform building security you are here to visit Raymond James
- Take elevators to the 10<sup>th</sup> floor

#### From Oakland

- Take 24 East
- Merge onto Interstate 680 North exit on the left
- Interstate 680 North to Treat Blvd./Geary Road (Exit 48)
- Continue straight onto Buskirk Avenue (cross Treat Blvd./first stop light)
- Turn right at next light onto Wayne Drive
- Right onto Oak Road
- Pass service entrance and turn right into Embassy Suites/2999 Oak Road
- Proceed straight down ramp into garage
- Turn right at sign for 2999 Oak Road
- **Building entrance and visitor parking is located on the second level** (visitor parking available on 2<sup>nd</sup> level on the right and there is more parking on the 4<sup>th</sup> and 5<sup>th</sup> levels take elevator to level 2)
- Cross courtyard at garage level two to Vodafone building
- Inform building security you are here to visit Raymond James
- Take elevators to the 10th floor

#### From San Francisco

- Interstate 80 East
- Merge onto Interstate 580 East
- Take 24 East
- Interstate 680 North to Treat Blvd./Geary Road (Exit 48)
- Continue straight onto Buskirk Avenue (cross Treat Blvd./first stop light)
- Turn right at next light onto Wayne Drive
- Right onto Oak Road
- Pass service entrance and turn right into Embassy Suites/2999 Oak Road
- Proceed straight down ramp into garage
- Turn right at sign for 2999 Oak Road
- **Building entrance and visitor parking is located on the second level** (visitor parking available on 2<sup>nd</sup> level on the right and there is more parking on the 4<sup>th</sup> and 5<sup>th</sup> levels take elevator to level 2)
- Cross courtyard at garage level two to Vodafone building
- Inform building security you are here to visit Raymond James
- Take elevators to the 10<sup>th</sup> floor

### From Walnut Creek (side streets)

- Head North on N. Main Street
- Turn right onto Treat Blvd.
- Turn left onto Buskirk Avenue
- Turn right at next light onto Wayne Drive
- Right onto Oak Road
- Pass service entrance and turn right into Embassy Suites/2999 Oak Road
- Proceed straight down ramp into garage
- Turn right at sign for 2999 Oak Road
- **Building entrance and visitor parking is located on the second level** (visitor parking available on 2<sup>nd</sup> level on the right and there is more parking on the 4<sup>th</sup> and 5<sup>th</sup> levels take elevator to level 2)
- Cross courtyard at garage level two to Vodafone building
- Inform building security you are here to visit Raymond James
- Take elevators to the 10<sup>th</sup> floor

## To Exit Raymond James: 2999 Oak Road

- Drive down to 1st level
- Turn left for ticket booth
- After ticket booth turn left
- Stay in your right lane and head straight
- At Oak Road stop light turn right
- Turn right onto Treat Blvd.
- 680 North (turn right on Buskirk Avenue)
- 680 South (turn right on N. Main Street)

Map

To Raymond James

P Parking Garage

Exit Raymond James