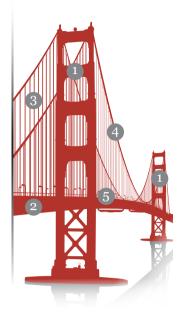

### Golden Gate Wealth Management Team

The two towers represent the two generations of financial advisors who are here for you and your family.

### Wealth Management Plan

The roadway represents all the phases of wealth management you'll experience along your journey: wealth accumulation, wealth preservation, wealth distribution and wealth transfer.

# 3 Wealth Planning

The suspender cables represent the comprehensive financial guidance we'll provide for every important matter such as, college planning, retirement planning, estate planning and charitable giving.

# **4** Portfolio Management

The main cables that link the towers and support the bridge represent how your wealth management plan is backed by prudent portfolio management, designed to help you enjoy a sense of stability and confidence as an investor.

#### **6** Risk Management

The guard rails represent barriers from risk – to help protect you and your family from unforeseen events such as illness or disability.